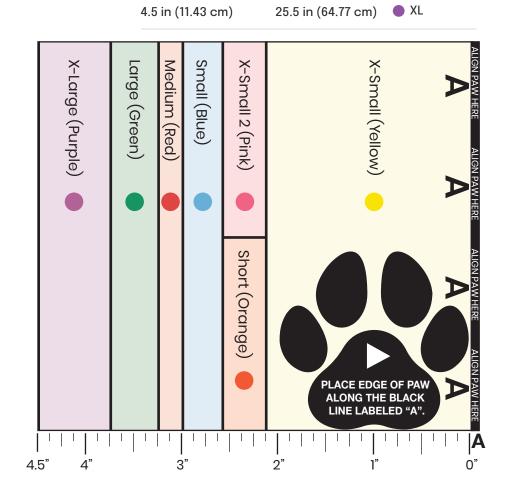

## Print & verify the chart:

- Print the Sizing Chart at 100% size.
- Verify the accuracy of this chart with a ruler before measuring.

#### Measure your patient's paw:

# **MEASUREMENT TIPS:**

- Measure the width of the paw and the bandage (if applicable) to ensure a correct fit.
- If you can't print the chart, draw a line on either side of the patient's on blank paper, measure the widthand refer to the chart above.