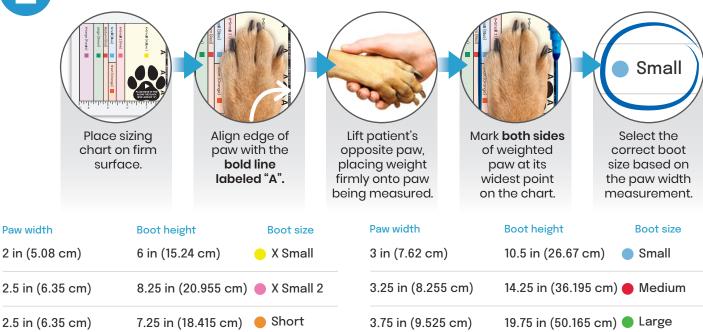

#### Measure your patient's paw:

# **MEASUREMENT TIPS:**

- Measure the width of the paw and the bandage (if applicable) to ensure a correct fit.
- If you can't print the chart, draw a line on either side of the patient's on blank paper, measure the widthand refer to the chart above.