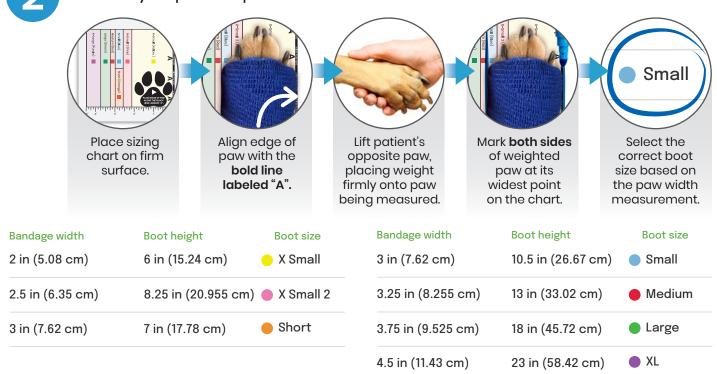

## MediPaw<sup>®</sup> Soft Bandage Boot Measurement Chart

Print & verify the chart:

• Print the Sizing Chart at 100% size.

Measure your patient's paw:

• Verify the accuracy of this chart with a ruler before measuring.

## **MEASUREMENT TIPS:**

- Measure the width of the paw and the bandage (if applicable) to ensure a correct fit.
- If you can't print the chart, draw a line on either side of the patient's on blank paper, measure the widthand refer to the chart above.