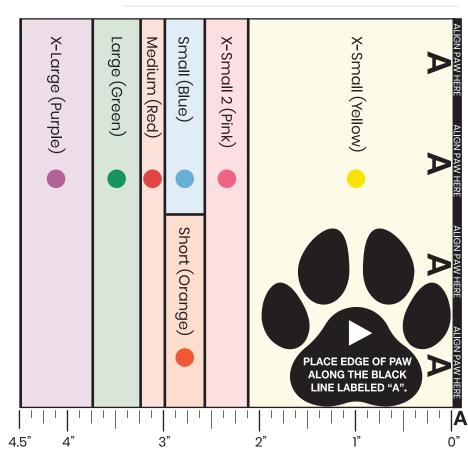

## MediPaw<sup>®</sup> Soft Bandage Boot Measurement Chart

Print & verify the chart:

• Print the Sizing Chart at 100% size.

Measure your patient's paw:

• Verify the accuracy of this chart with a ruler before measuring.

## **MEASUREMENT TIPS:**

- Measure the width of the paw and the bandage (if applicable) to ensure a correct fit.
- If you can't print the chart, draw a line on either side of the patient's on blank paper, measure the widthand refer to the chart above.